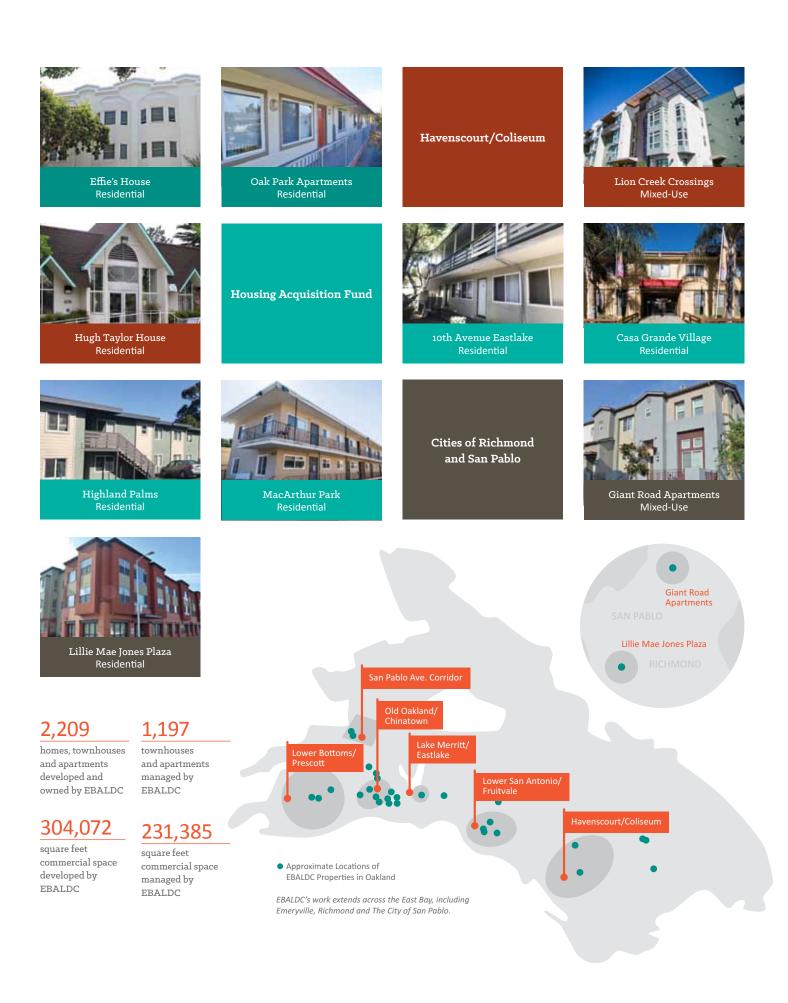

## **EBALDC** Properties by Neighborhood

Chinatown/ Old Oakland/ Lake Merritt

Swan's Marketplace

Mixed-Use

Asian Resource Center Commercial

Prosperity Place

Mixed-Use

San Pablo Avenue Corridor

Madison Park Apartments Residential

Madrone Hotel Mixed-Use

Noble Tower Residential

EBALDC Offices Commercial

California Hotel Mixed-Use

Lower Bottoms/Prescott

Preservation Park

San Pablo Hotel Mixed-Use

ack London Gateway Residential

Lower San Antonio and Fruitvale

Emeryville

Avalon Senior Housing

Mixed-Use

Hismen Hin-Nu Terrace Mixed-Use

Slim Jenkins Court Residential

Seven Directions Apartments Mixed-Use

## **Property Addresses**

| Site                              | Address                                                | Uses                                                                                       | Special Features                                                                                                                   |
|-----------------------------------|--------------------------------------------------------|--------------------------------------------------------------------------------------------|------------------------------------------------------------------------------------------------------------------------------------|
| Asian Resource Center             | 310 8th St.                                            | 59,959 sq. ft. (offices and retail)                                                        | Art gallery, social service hub,<br>National Register of Historic Places                                                           |
| Avalon Senior Housing             | 3850 San Pablo Ave.                                    | 67 senior apartments; 8,003 sq. ft. (retail)                                               | Community garden                                                                                                                   |
| California Hotel                  | 3501 San Pablo Ave.                                    | 137 apartments; 7,000 sq. ft. (retail)                                                     | Urban Farm,<br>Oakland Public Conservatory of Music                                                                                |
| Casa Grande Village               | 2124 90th Avenue and 2125 92nd Avenue                  | 32 apartments                                                                              |                                                                                                                                    |
| Drasnin Manor                     | 2530 International Blvd.                               | 26 apartments; 3,000 sq. ft. (retail)                                                      |                                                                                                                                    |
| EBALDC Building                   | 1825 San Pablo Ave.                                    | 7,420 sq. ft. (offices and retail)                                                         |                                                                                                                                    |
| Effie's House                     | 329 E. 19th St.                                        | 21 apartments                                                                              | Community garden                                                                                                                   |
| Frank G. Mar<br>Community Housing | 283 13th St.                                           | 119 apartments and townhomes;<br>11,421 sq. ft. (retail)                                   | Head Start Center;<br>Asian Health Services                                                                                        |
| Giant Road Apartments             | 907 Lake St., San Pablo                                | 86 apartments; 3,400 sq. ft. (retail)                                                      | YMCA Center                                                                                                                        |
| Hismen Hin-Nu Terrace             | 2555 International Blvd.<br>12,640 sq. ft. (retail)    | 92 apartments and townhomes;<br>Early Head Start Program                                   | Head Start Center, Brighter Beginnings                                                                                             |
| Hugh Taylor House                 | 1935 Seminary Ave.                                     | 43 apartments                                                                              |                                                                                                                                    |
| Jack London Gateway               | 989 Brush St.                                          | 61 senior apartments                                                                       | Community garden, GreenPoint Rated                                                                                                 |
| Lillie Mae Jones Plaza            | 120 Macdonald Ave.                                     | 26 apartments, garden boxes                                                                | Exercise equipment,                                                                                                                |
| Lion Creek Crossings              | 881 69th Ave.                                          | 567 apartments, including<br>128 senior; 20,000 sq. ft.<br>(nonprofit and community space) | Head Start Center, Family Resource<br>Center, 7-acre park with restored<br>creek, Lion's Pride Technology Center,<br>Dallaq Market |
| MacArthur I<br>MacArthur II       | 7975-7979 MacArthur Blvd.<br>7981-8005 MacArthur Blvd. | 29 apartments; 950 sq. ft. (retail)<br>24 apartments; 300 sq. ft. (retail)                 |                                                                                                                                    |
| Madison Park Apartments           | 100 9th St.                                            | 98 apartments                                                                              | National Register of Historic Places                                                                                               |
| Madrone Hotel                     | 477 8th St.                                            | 32 apartments; 2,421 sq. ft. (retail)                                                      | National Register of Historic Places,<br>dental clinic                                                                             |
| Marcus Garvey Commons             | 721 A Wood St.                                         | 22 apartments and townhomes                                                                |                                                                                                                                    |
| Noble Tower                       | 1515 Lakeside Dr.                                      | 195 senior apartments                                                                      |                                                                                                                                    |
| Oakland Point L.P.                | 1448 10th St.                                          | 31 apartments                                                                              |                                                                                                                                    |
| Oak Park Apartments               | 2618 E. 16th St.                                       | 35 apartments                                                                              | New Hope Covenant Church,<br>community garden                                                                                      |
| Preservation Park                 | 1233 Preservation<br>Park Way                          | 55,604 sq. ft. (office, retail and conference space)                                       | National Register Historic<br>District contributor                                                                                 |
| Prosperity Place                  | 188 11th St.                                           | 71 apartments, 4,000 sq. ft. (retail)                                                      | Asian Health Services dental clinic                                                                                                |
| The San Pablo Hotel               | 1955 San Pablo Ave.                                    | 144 senior apartments;<br>8,450 sq. ft. (retail)                                           | Center for Elders' Independence                                                                                                    |
| Seven Directions Apartments       | 2946 International Blvd.                               | 36 apartments; 27,327 sq. ft.                                                              | Native American Health Center                                                                                                      |
| Slim Jenkins Court                | 700 Willow St.                                         | 32 apartments, 5,086 sq. ft.                                                               |                                                                                                                                    |
| Swan's Market                     | 510 9th St.                                            | 18 apartments; 41,464 sq. ft. (market                                                      | National Register of Historic Places                                                                                               |