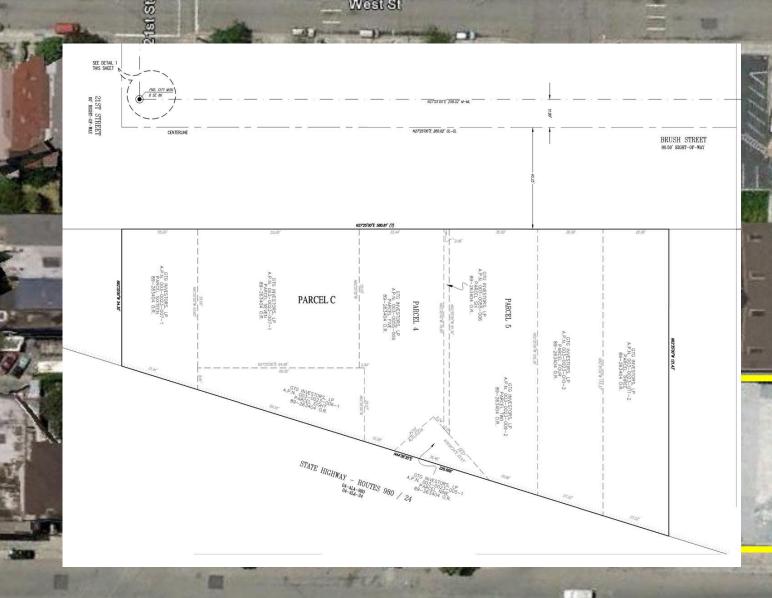

## BRUSH STREET (Between 21st & 22nd Street) Oakland, CA

PARCEL C:±19,106 SF

## PARCEL C HIGHLIGHTS

±19,106 SF land area (±0.44 acres) Previously Entitled for 65 units Zoned: C-51
(Central Business Service Commercial) Brush Street, at 22nd & 21st Street

FOR MORE INFORMATION PLEASE CONTACT: