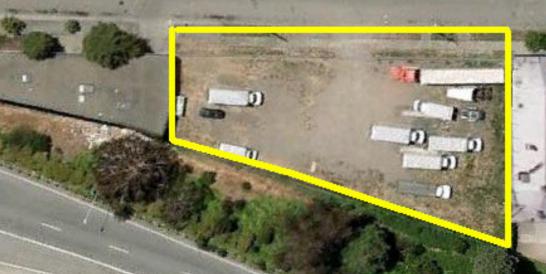

## PARCEL C HIGHLIGHTS

±19,106 SF land area (±0.44 acres) Previously Entitled for 65 units Zoned: C-51
(Central Business Service Commercial) Brush Street, at 22nd & 21st Street

FOR MORE INFORMATION PLEASE CONTACT: